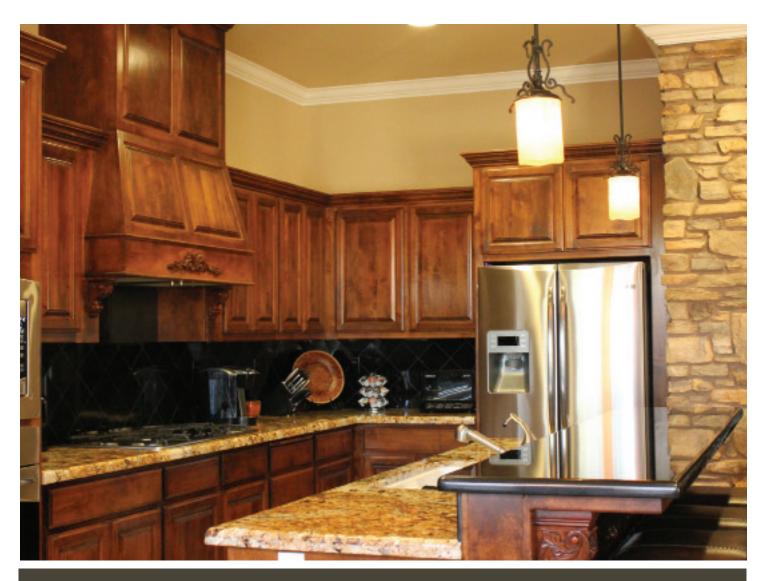

## JACKIE OF JH DESIGNS:

22

located in Cool Valhomes are designed and built by Harrod Homes. When we decorate interiors of semi-custom homes like those in Cool

Valley, we focus our attention on the style of the home and attempt to achome is a Mediterranean style house so all of its features are typical of home, I centered everything around terned tile back splash behind the

Mediterranean craft. At JH Designs the granite counter tops. A perfect we typically create three differ-The Bartlett home is ent packages that include matching combinations of granite, tile, ley Estates, where all hardwood, carpet, paint and cabinet colors that match the style of the house. We enable homeowners to pick and choose elements of design to make their home as custom as semi-custom homes can be. When we provide homeowners with interior design choices, we help them to envision what their home larly, the black stone was chosen cent the builder's design. The Bartlett will look like when it is finished.

piece of stone is tough to find at times, but I found theirs at Pacific Shore Stones in Arroyo Grande. The first element that helps me to choose the right granite stone is movement. Long strokes and veins of color make certain pieces of granite more unique than others. For the Bartlett home, we used two different pieces of granite on adjacent counter tops. Particuto incorporate the color of the When designing the Bartlett bar with the black diamond pat-

ally we find all of the tile that we are looking for at Totally Tile in Paso Robles. It was there that we found small choices. Ultimately, we want all eledecorative tiles to unite the tan and black colors of the tile and granite and cabinetry. We adorned the floor tiles with diamond shaped hardwood blocks to match the cabinets and hardwood frame of the wrought iron open window detail that Alicia loves.

The wrought iron open window detail creates more space and depth stall Energy Star kitchen appliances within the house. It breaks the divide between the family room/ kitchen area and the dining room/ living room. But the main purpose tion in Atascadeof the open window is to unite the ro. All which of front yard with the back yard so that when you open the front door to the sen for their col-Bartlett home, you can see their foun- or, character, or tain and waterfall in the backyard. The wrought iron detail also ties the interior elements fixtures and lighting together and adds unique character, personality, the Bartlett home